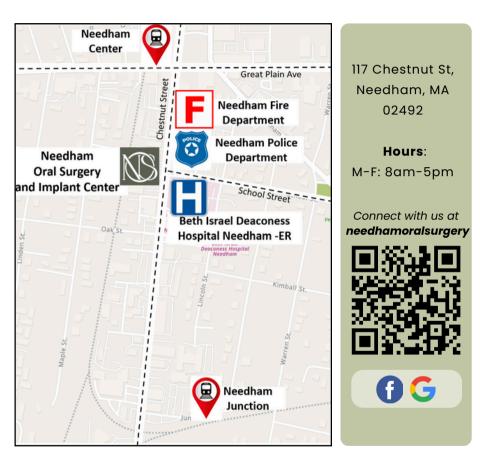

Appointment Location: 117 Chestnut Street, Needham, MA 02492 Call and Text Office: (781) 671-0001 Fax: (781) 951-0001 Office Email: info@needhamoralsurgery.com

Pre-register Online for your appointment at needhamoralsurgery.com

## **Comments/ Special Instructions**

SOMI KIM, DMD, MD Oral and Maxillofacial Surgeon Call and Text Office: (781) 671-0001 Email: info@needhamoralsurgery.com Website: needhamoralsurgery.com

- Conveniently located at the intersection of Chestnut Street and School Street across from Beth Israel Deaconess Hospital and Needham Police Department.
- Free Parking available for patients at the building.
- Public Transportation
  - 8 min walk from Needham Center stop and 10 min walk from Needham Junction stop on the Needham line commuter rail.
  - Across from Bus #59 stop.